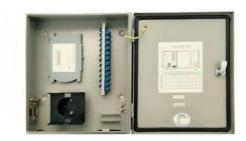

## **Description**

Waterproof wall mounted patch box is designed for indoor use and it is suitable for connection between indoor and indoor cable, or indoor and outdoor cable; Different capacity with different size; Is it is with lock and can be avoid touch from non-staff.

## **Key Features**

- ♦ Capacity: 1-48 fibers, if it is LC duplex adapter, the capacity can be double.
- ♦ With changeable adapter plate and can be with SC, LC, ST and FC adapter.
- ♦ The box will be with accessory such as fiber tray, fiber winding wheel, fiber protection sleeve, cable tie and so on.
- ♦ Widen working space and easy for splicing, slack storage and distribution
- ♦ With lock on the door
- ♦ Individual adapter plate and easy for installation and backout
- ♦ Steel plates and aluminum alloy
- ♦ Suitable for both loose tube and ribbon cable management
- ♦ The customer is able to order completed set with adapter and pigtail