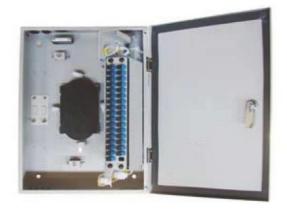

## **Description**

Waterproof wall mounted patch box is designed for indoor use and it is suitable for connection between indoor and indoor cable, or indoor and outdoor cable; Different capacity with different size; Is it is with lock and can be avoid touch from non-staff.

## **Key Features**

- ♦ Capacity: 1-48 fibers, if it is LC duplex adapter, the capacity can be double.
- ♦ With changeable adapter plate and can be with SC, LC, ST and FC adapter.
- ♦ The box will be with accessory such as fiber tray, fiber winding wheel, fiber protection sleeve, cable tie and so on.
- ♦ Widen working space and easy for splicing, slack storage and distribution
- ♦ With lock on the door
- ♦ Individual adapter plate and easy for installation and backout
- ♦ Steel plates and aluminum alloy
- ♦ Suitable for both loose tube and ribbon cable management
- ♦ The customer is able to order completed set with adapter and pigtail